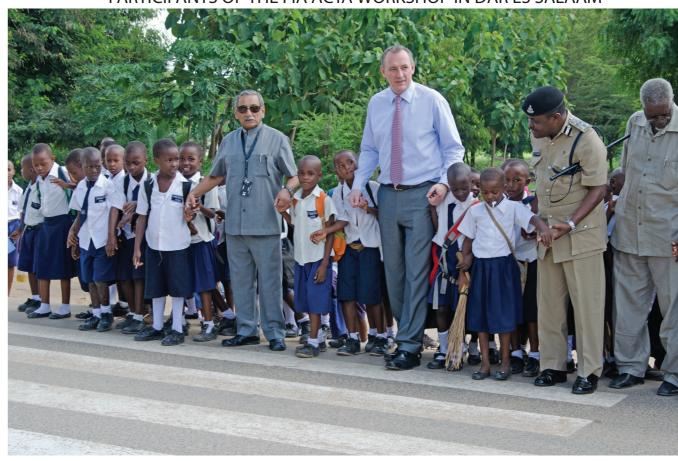

CATCH THEM YOUNG PROGRAMME IN SCHOOL

WINNERS OF THE PUMA ENERGY RALLY OF TANZANIA 2013 - JAS MANGAT UGANDA

Design & Photograph by: Abbas Yusuf Ghor