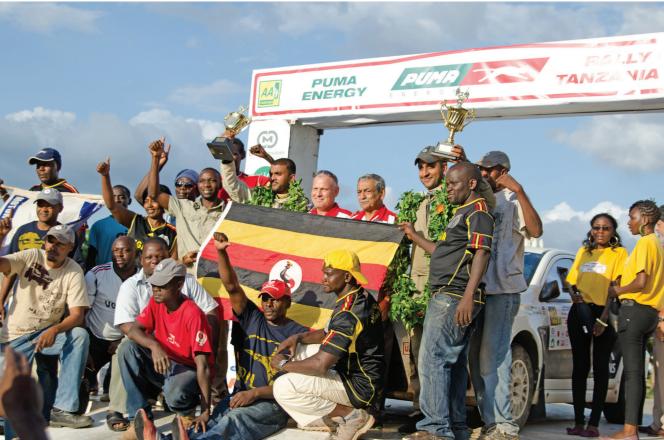

CATCH THEM YOUNG PROGRAMME IN SCHOOL

WINNERS OF THE PUMA ENERGY RALLY OF TANZANIA 2013 - JAS MANGAT UGANDA

Design & Photograph by: Abbas Yusuf Ghor